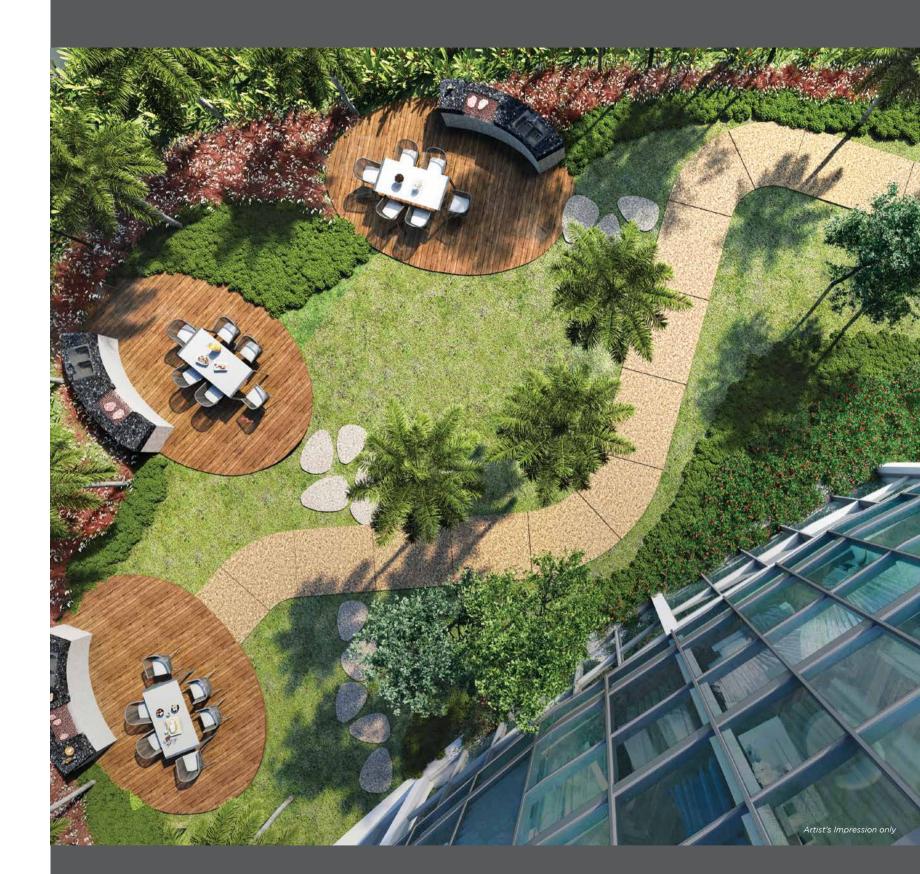

## THE TOP

Start or end your day in

ADVENTURE MEADOW, a beautifully
designed garden by the renowned

Swan & Maclaren. An outdoor oasis for
residents to indulge and relax.

RETREAT

------- above

THE CLOUDS

provides an anti-gravity yoga room, a wellness centre and high-performing gym equipment.

#### ADVENTURE MEADOW

LEVEL 8

- lulti-Purpose Hall 🔞 Rock
- ock Garden
- 4 Reading Alcove
- (5) Board Games

- 6) Multi-purpose Deck (7) Table Te
- (8) Multi-purpose La
- (9) Fitness Statio
- (10) BBQ Pods