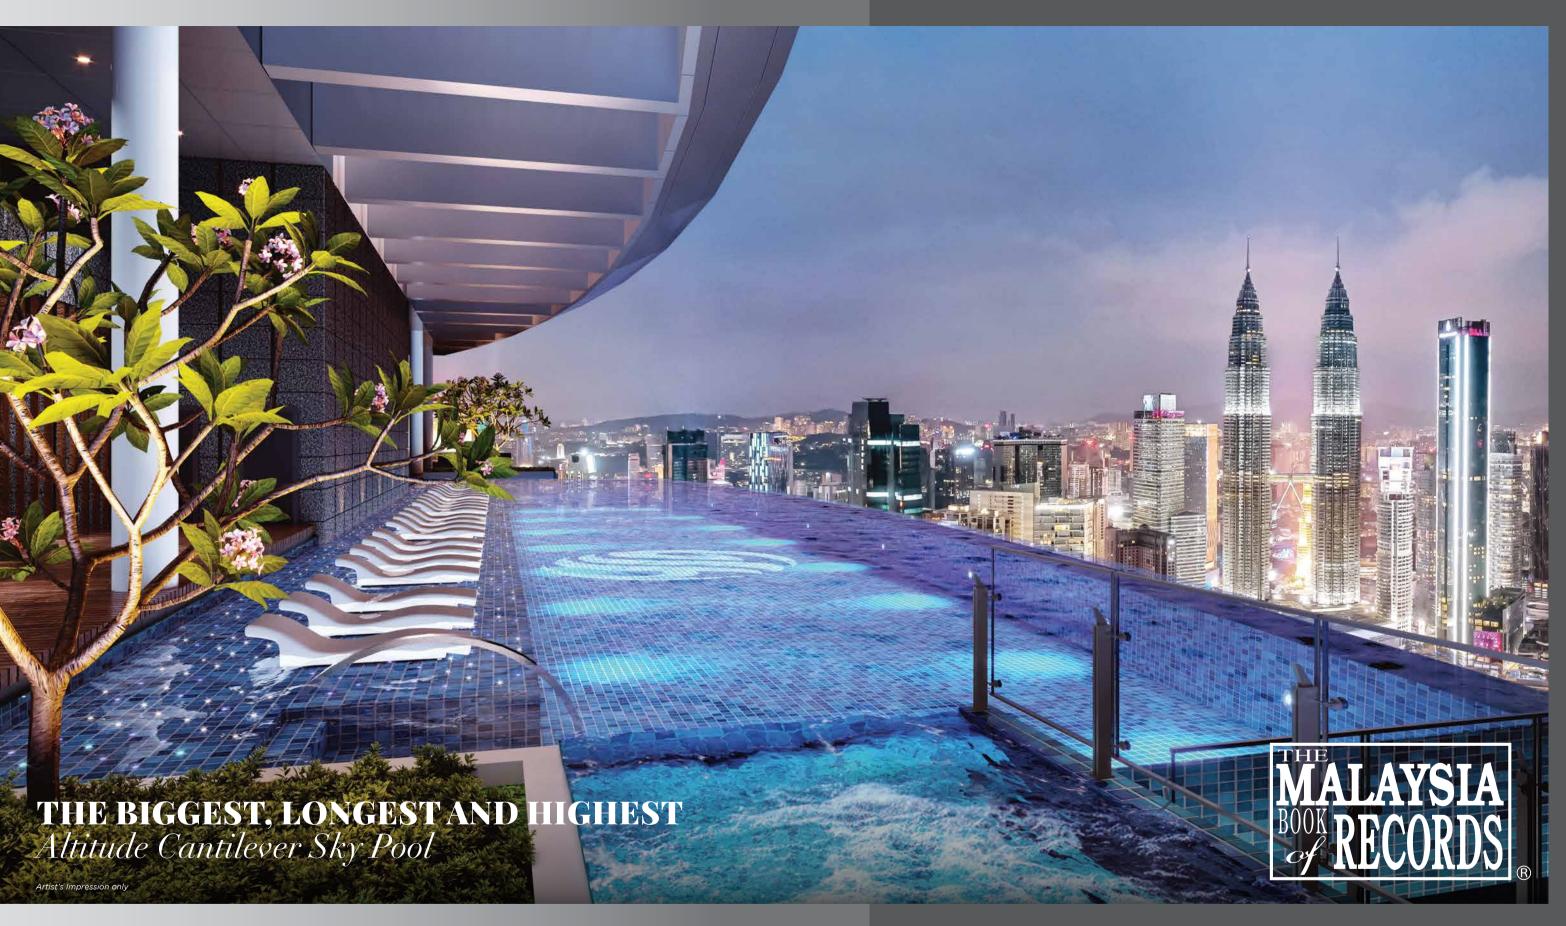

Realign your mind, body and soul, while savouring in Kuala Lumpur's panoramic view from the top.

LIVING

on

THE EDGE

The Sky Pool extends out of Level 51 which will make you feel like living on the edge, literally You can certainly experience Kuala Lumpur'

#### **SKY DECK**

LEVEL 50

- 1 Chill-Out Terrac
- (2) Sky Gy
- ③ Anti-Gravity Yoga Roor
- ④ Multi-Purpose F
  - a
- \_EVEL 51
- ool (8) Wading Pe
- (9) Leisure Pool
- (10) Gourmet Kitche
- (12) Sky Loung