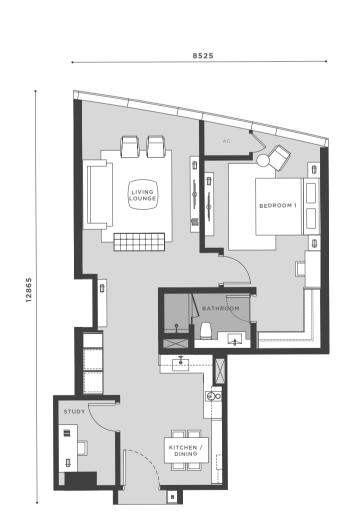

**A5** 

840 SQ.FT. 78 SQ.M

1 BEDROOM 1 BATH

STOREY 23A-33 & 35-47

B<sub>10</sub>

872 SQ.FT. 81 SQ.M

1 BEDROOM 1 BATH 1 STUDY

STOREY 23A-33 & 35-47