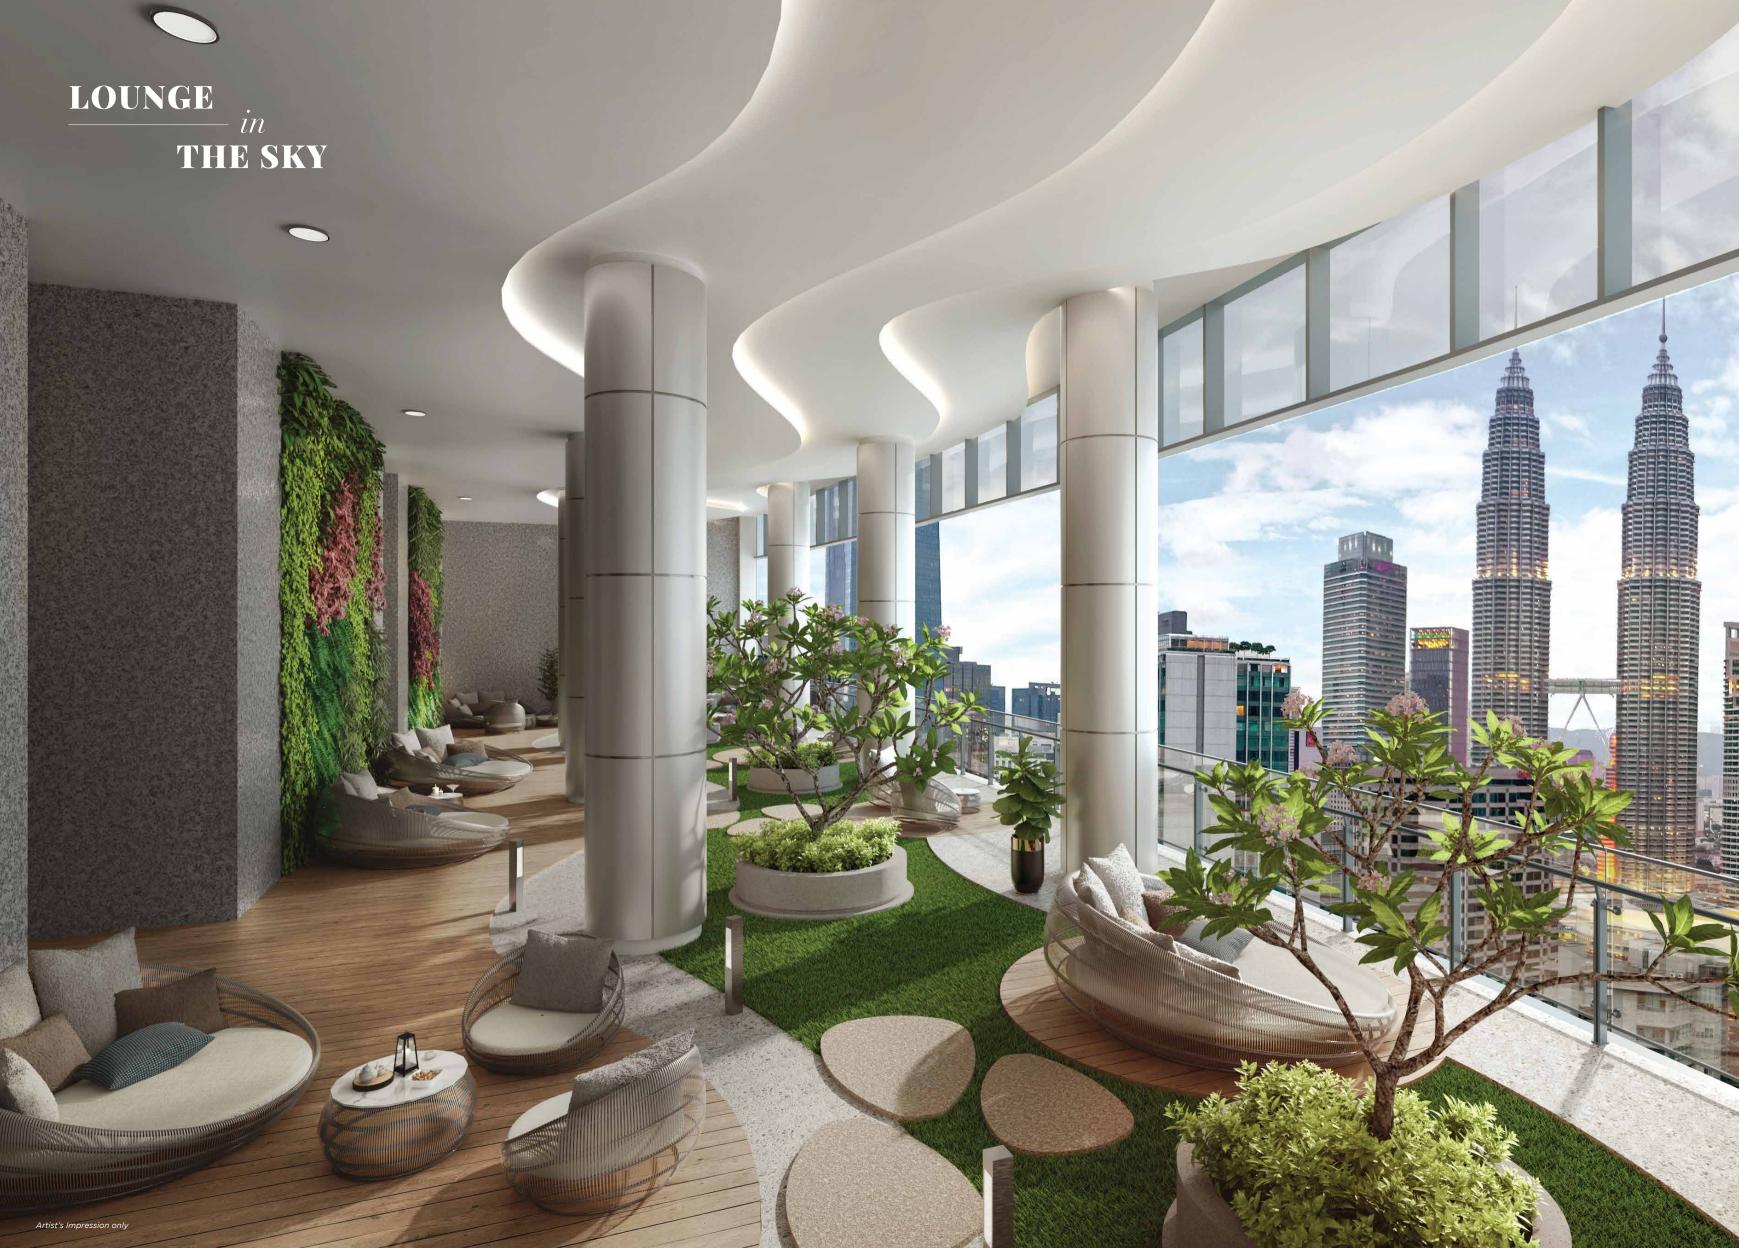

## THE TOP

Start or end your day in

ADVENTURE MEADOW, a beautifully
designed garden by the renowned

Swan & Maclaren. An outdoor oasis for
residents to indulge and relax.

RETREAT

------- above

THE CLOUDS

provides an anti-gravity yoga room, a wellness centre and high-performing gym equipment.

Realign your mind, body and soul, while savouring in Kuala Lumpur's panoramic view from the top.

LIVING

on

THE EDGE

The Sky Pool extends out of Level 51 which will make you feel like living on the edge, literally You can certainly experience Kuala Lumpur'