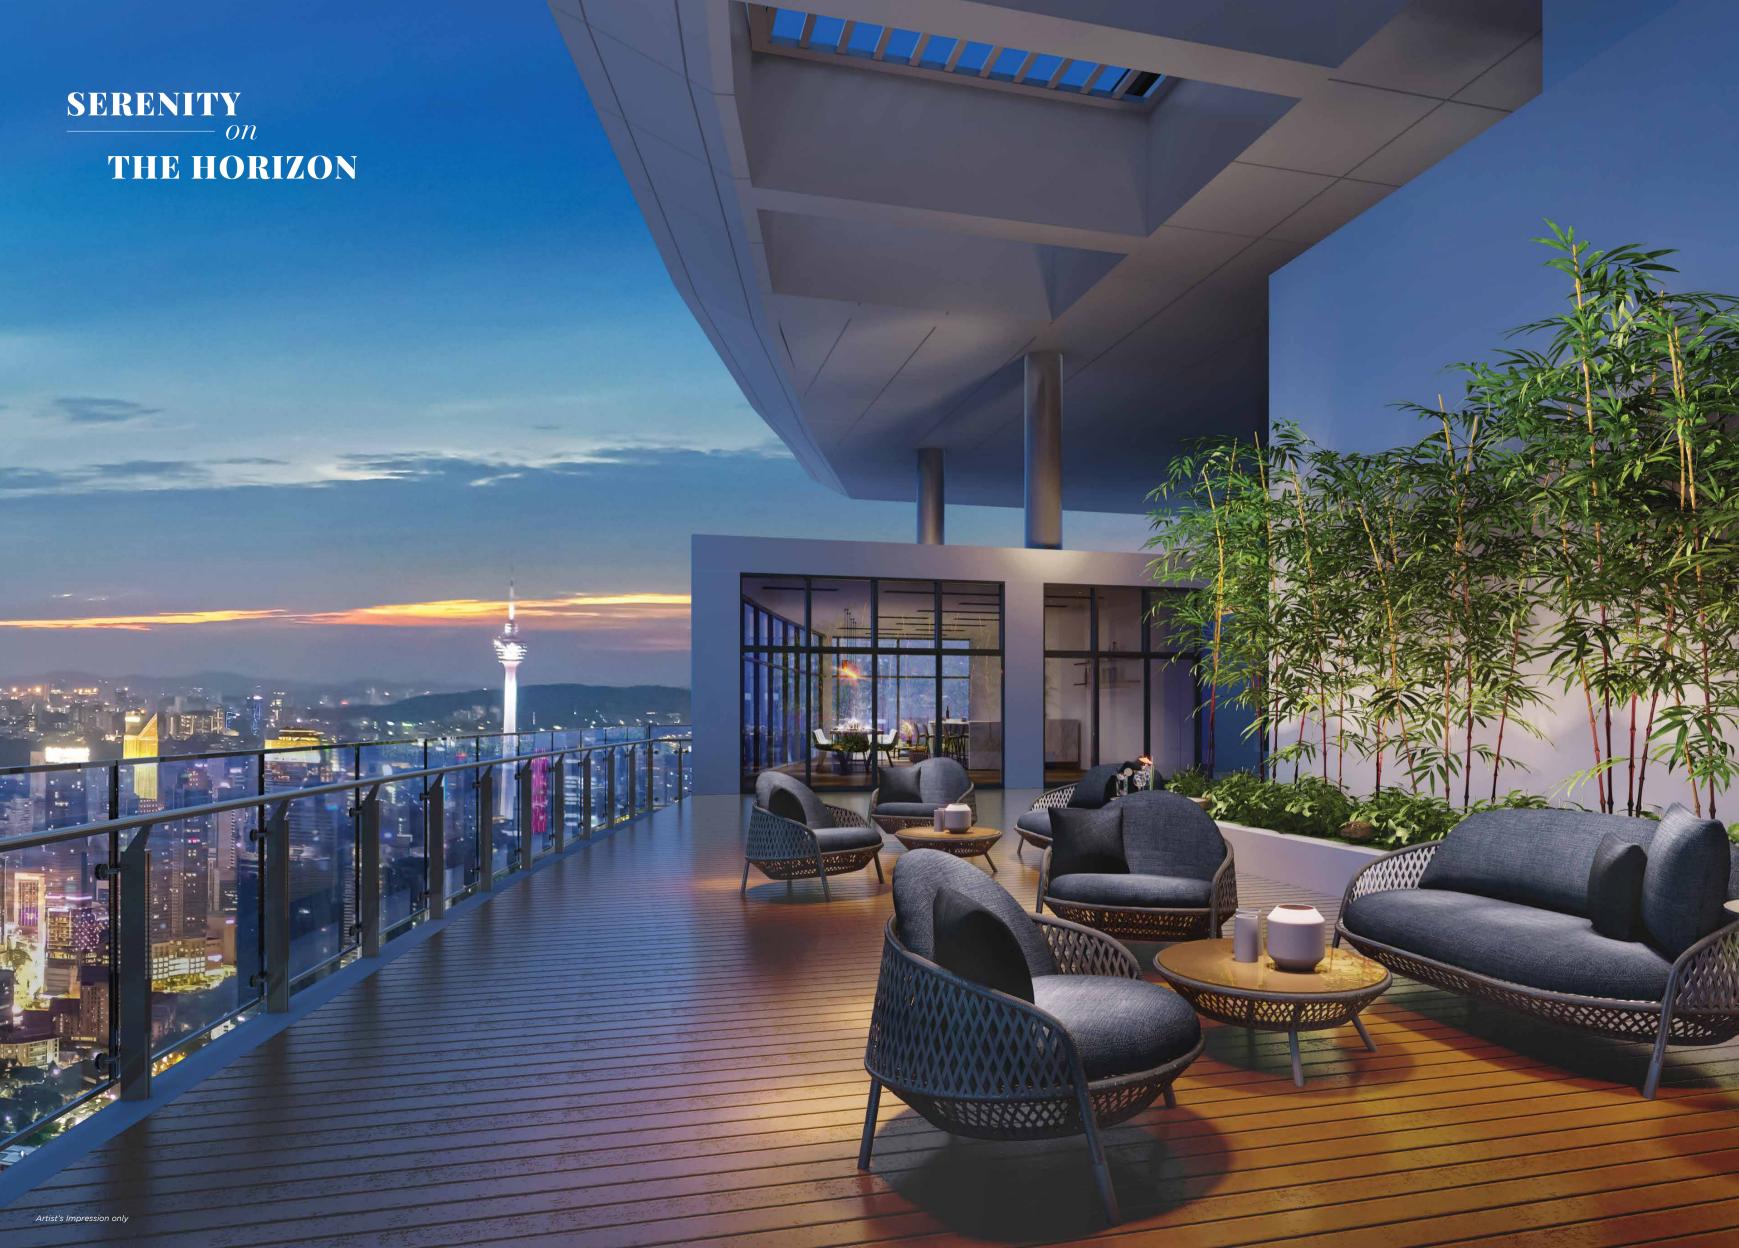

## THE TOP

Start or end your day in

ADVENTURE MEADOW, a beautifully
designed garden by the renowned

Swan & Maclaren. An outdoor oasis for
residents to indulge and relax.

RETREAT

------- above

THE CLOUDS

provides an anti-gravity yoga room, a wellness centre and high-performing gym equipment.

Realign your mind, body and soul, while savouring in Kuala Lumpur's panoramic view from the top.

LIVING

on

THE EDGE

The Sky Pool extends out of Level 51 which will make you feel like living on the edge, literally You can certainly experience Kuala Lumpur'