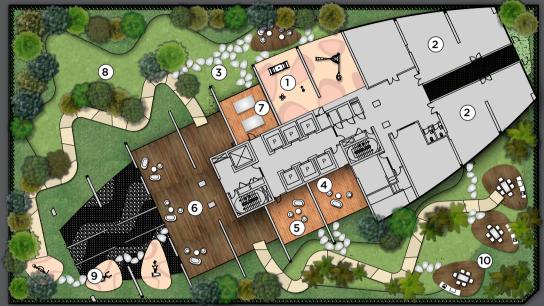

#### ADVENTURE MEADOW

LEVEL 8

- lulti-Purpose Hall 🔞 Rock
- ock Garden
- 4 Reading Alcove
- (5) Board Games

- 6) Multi-purpose Deck (7) Table Te
- (8) Multi-purpose La
- (9) Fitness Statio
- (10) BBQ Pods