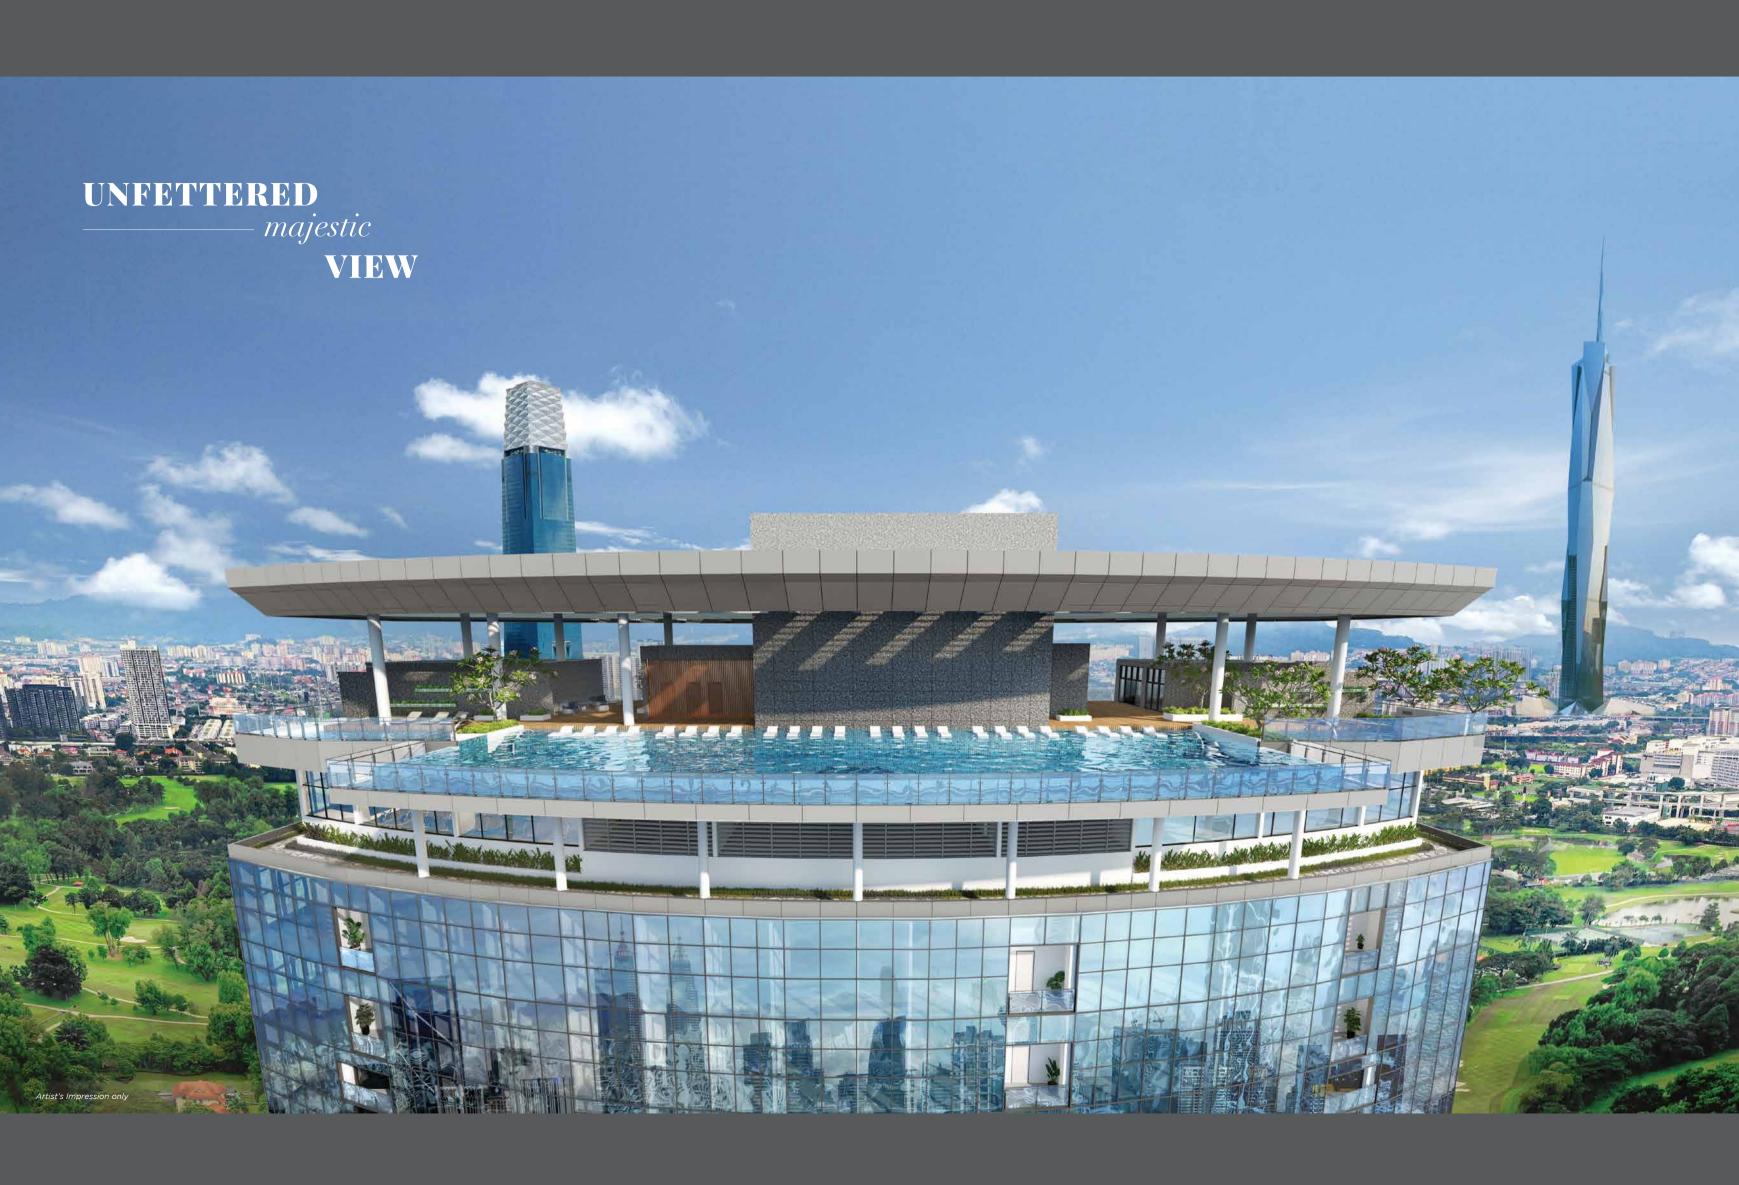

Realign your mind, body and soul, while savouring in Kuala Lumpur's panoramic view from the top.

LIVING

on

THE EDGE

The Sky Pool extends out of Level 51 which will make you feel like living on the edge, literally You can certainly experience Kuala Lumpur'

#### **SKY DECK**

LEVEL 50

- 1 Chill-Out Terrac
- (2) Sky Gy
- ③ Anti-Gravity Yoga Roor
- ④ Multi-Purpose F
  - a
- \_EVEL 51
- ool (8) Wading Pe
- (9) Leisure Pool
- (10) Gourmet Kitche
- (12) Sky Loung