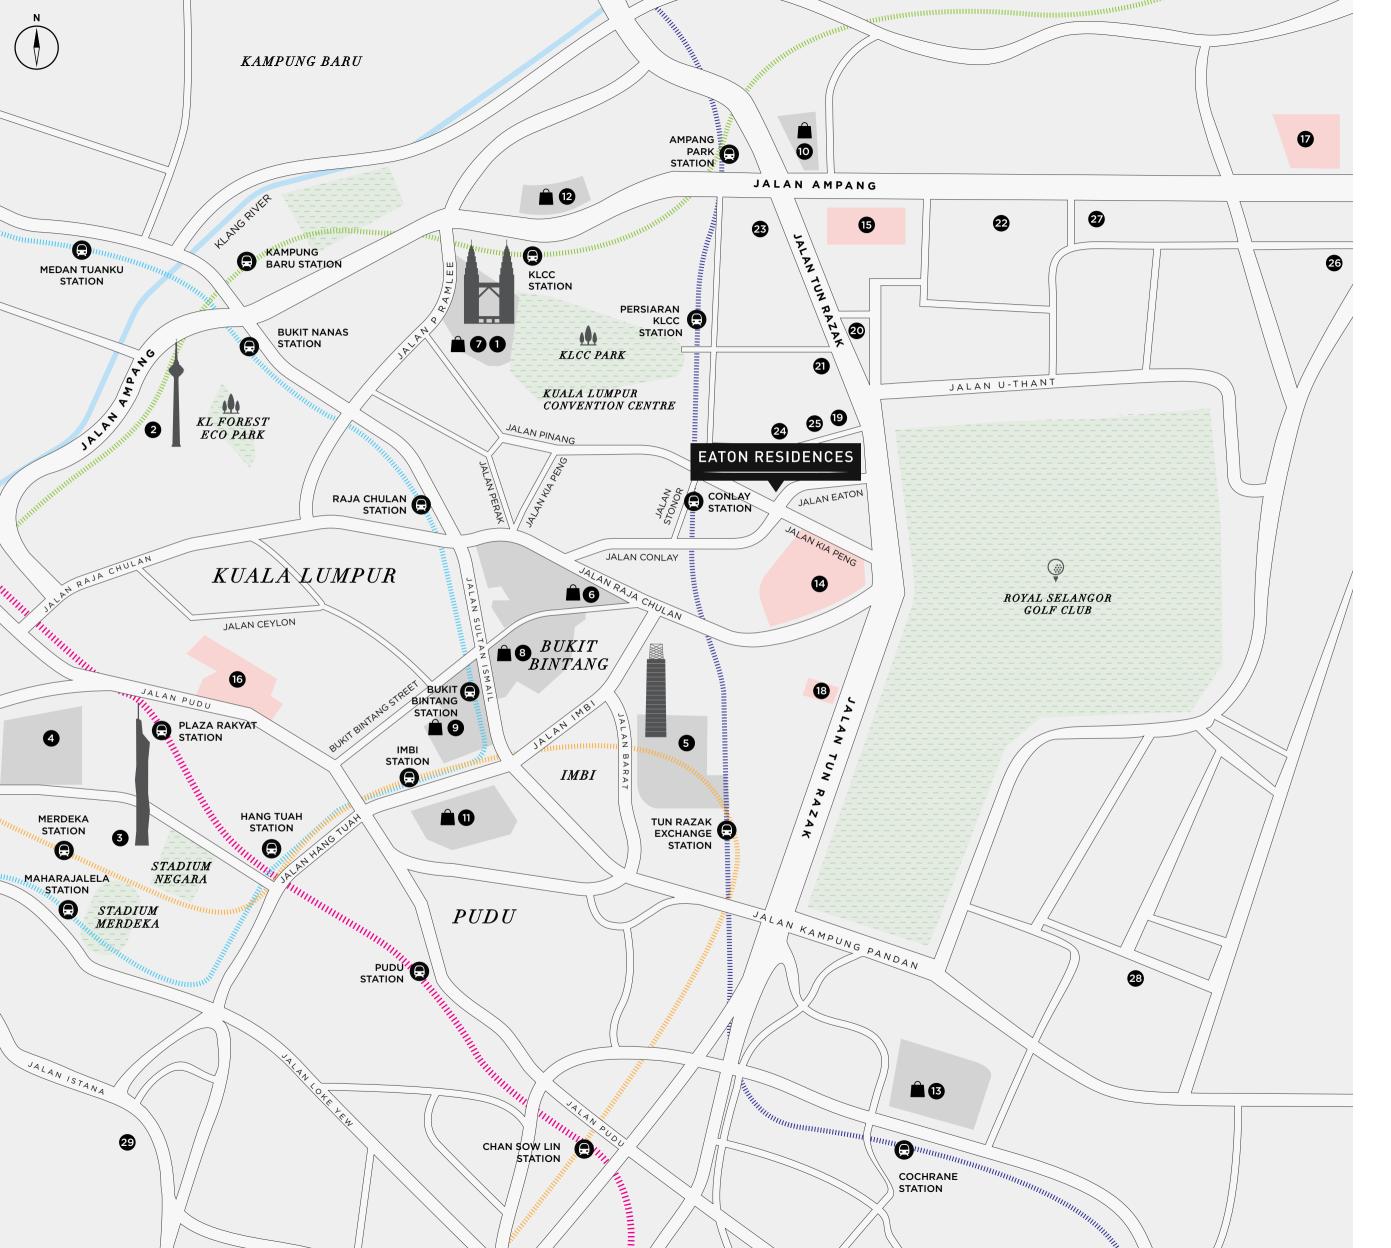

#### LANDMARKS

| 1. | Petronas Twin Tower                 |
|----|-------------------------------------|
| 2. | Kuala Lumpur Tower                  |
| 3. | Merdeka PNB 118                     |
| 4. | Petaling Street Market (China Town) |
| 5. | Tun Razak Exchange (TRX)            |

#### MALLS

| 6.          | Pavilion Kuala Lumpur   |
|-------------|-------------------------|
| <del></del> | Favillott Rudia Euripui |
| 7.          | Suria KLCC              |
| 8.          | Lot 10                  |
| 9.          | Sungei Wang Plaza       |
| 10.         | The Intermark           |
| 11.         | Berjaya Times Square    |
| 12.         | Avenue K                |
| 13.         | lkea Cheras             |

#### MEDICAL

| 14. | Prince Court Medical Centre     |
|-----|---------------------------------|
| 15. | HSC Medical Center              |
| 16. | Tung Shin Hospital              |
| 17. | Gleneagles Hospital             |
| 18  | Reverly Wilshire Medical Center |

#### EMBASSIES

| 19. | Embassy of Japan          |
|-----|---------------------------|
| 20. | Embassy of U.S            |
| 21. | Singapore High Commission |
| 22. | Embassy of China          |
| 23. | British High Commission   |
| 24. | Embassy of Vietnam        |

#### EDUCATION

| 25. | EtonHouse Malaysia                   |
|-----|--------------------------------------|
| 26. | International School of Kuala Lumpur |
| 27. | Sayfol International School          |
| 28. | Taylor's International School        |
| 29. | Alice Smith School                   |

MRT PUTRAJAYA LINE

LRT KELANA JAYA LINE

11111111

MRT KAJANG LINE LRT AMPANG LINE

KL MONORAIL LINE