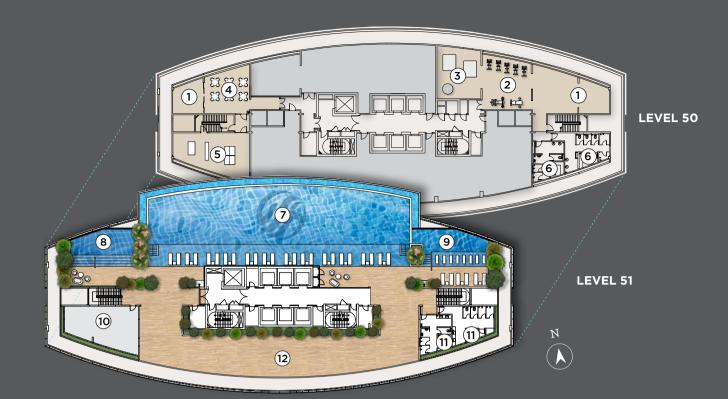

#### ADVENTURE MEADOW

LEVEL 8

- lulti-Purpose Hall 🔞 Rock
- ock Garden
- 4 Reading Alcove
- (5) Board Games

- 6) Multi-purpose Deck (7) Table Te
- (8) Multi-purpose La
- (9) Fitness Statio
- (10) BBQ Pods

### TRANQUIL PLATEAU

LEVEL 33A

(1) Kitchenette

(2) Sky Lounge

(3) Day Bed Garde

#### **SKY DECK**

LEVEL 50

- 1 Chill-Out Terrac
- (2) Sky Gy
- ③ Anti-Gravity Yoga Roor
- ④ Multi-Purpose F
  - a
- \_EVEL 51
- ool (8) Wading Pe
- (9) Leisure Pool
- (10) Gourmet Kitche
- (12) Sky Loung