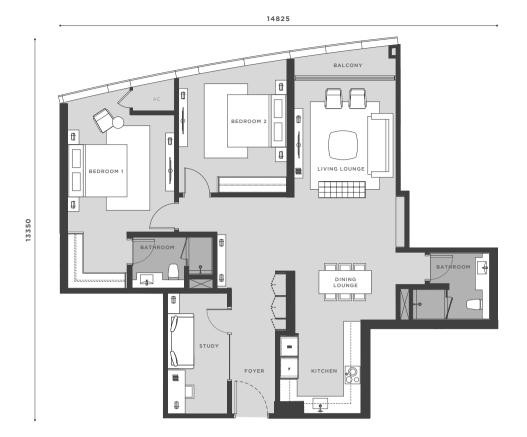

DEBEDROOM 1

BEDROOM 1

BATHROOM

KITCHEN/ DINING

TYPE C4

1410 SQ.FT. 131 SQ.M

2 BEDROOMS 2 BATHS 1 STUDY

STOREY 23A-33 & 35-36