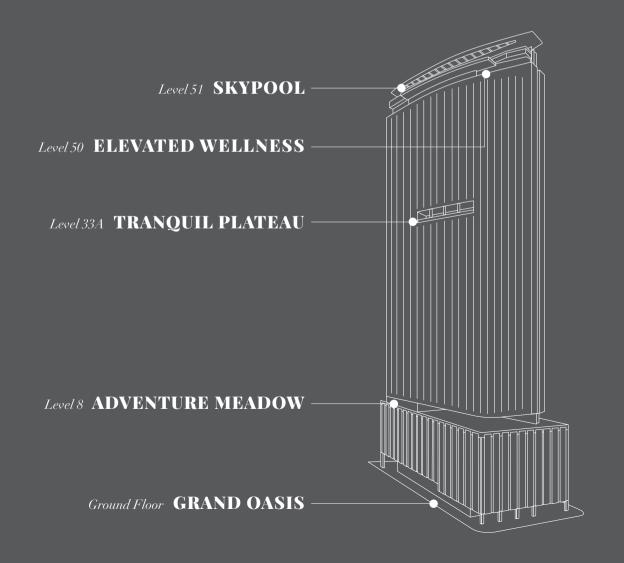

## THE TOP

Start or end your day in

ADVENTURE MEADOW, a beautifully
designed garden by the renowned

Swan & Maclaren. An outdoor oasis for
residents to indulge and relax.

RETREAT

------- above

THE CLOUDS

provides an anti-gravity yoga room, a wellness centre and high-performing gym equipment.

Realign your mind, body and soul, while savouring in Kuala Lumpur's panoramic view from the top.

LIVING

on

THE EDGE

The Sky Pool extends out of Level 51 which will make you feel like living on the edge, literally You can certainly experience Kuala Lumpur'

#### ADVENTURE MEADOW

LEVEL 8

- lulti-Purpose Hall 🔞 Rock
- ock Garden
- 4 Reading Alcove
- (5) Board Games

- 6) Multi-purpose Deck (7) Table Te
- (8) Multi-purpose La
- (9) Fitness Statio
- (10) BBQ Pods

### TRANQUIL PLATEAU

LEVEL 33A

(1) Kitchenette

(2) Sky Lounge

(3) Day Bed Garde

#### **SKY DECK**

LEVEL 50

- 1 Chill-Out Terrac
- (2) Sky Gy
- ③ Anti-Gravity Yoga Roor
- ④ Multi-Purpose F
  - a
- \_EVEL 51
- ool (8) Wading Pe
- (9) Leisure Pool
- (10) Gourmet Kitche
- (12) Sky Loung