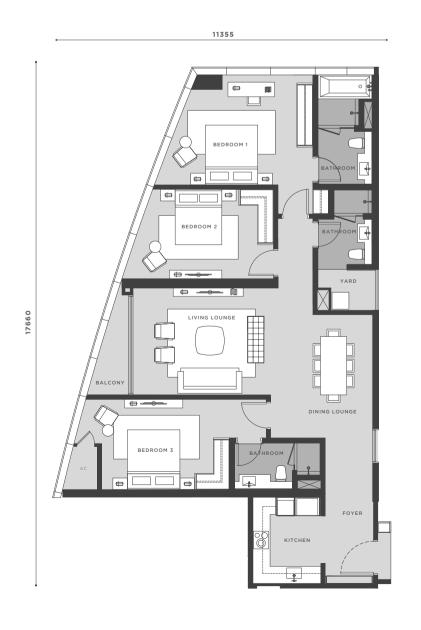

**A5** 

840 SQ.FT. 78 SQ.M

1 BEDROOM 1 BATH

STOREY 23A-33 & 35-47

B<sub>10</sub>

872 SQ.FT. 81 SQ.M

1 BEDROOM 1 BATH 1 STUDY

STOREY 23A-33 & 35-47

DEBEDROOM 1

BEDROOM 1

BATHROOM

KITCHEN/ DINING

TYPE C4

1410 SQ.FT. 131 SQ.M

2 BEDROOMS 2 BATHS 1 STUDY

STOREY 23A-33 & 35-36

TYPE D1

1550 SQ.FT. 144 SQ.M

3 BEDROOMS 3 BATHS

STOREY 23A-33 & 35-47

TYPE P4

2831 SQ.FT. 263 SQ.M

4 BEDROOMS 4 BATHS 1 MAID's ROOM

STORFY 47-4