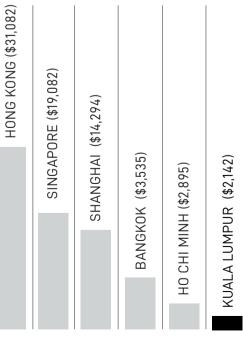

**KUALA LUMPUR HAS** THE **LOWEST PROPERTY PRICE** IN A CITY CENTRE COMPARED TO OTHER MAJOR CITIES IN THE WORLD.

\*AVERAGE PRICE OF PER SQUARE METER IN CITY